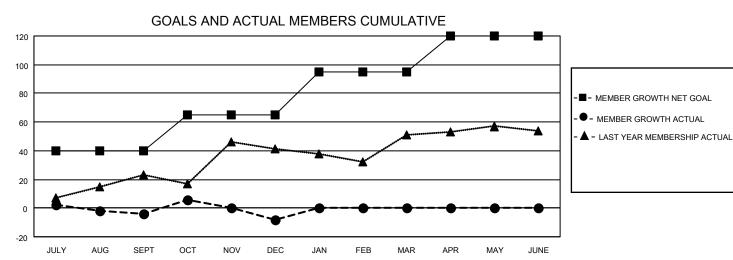

## District 27 D2

| Clubs RESULTS FOR 2022-2023 |   |   |   | Members RESULTS FOR 2022-2023 |    |    |    |
|-----------------------------|---|---|---|-------------------------------|----|----|----|
|                             |   |   |   |                               |    |    |    |
| JULY/AUG/SEPT               | 0 | 0 | 0 | JULY/AUG/SEPT                 | 40 | 27 | 28 |
| OCT/NOV/DEC                 | 0 | 0 | 0 | OCT/NOV/DEC                   | 25 | 35 | 36 |
| JAN/FEB/MAR                 | 0 | 0 | 0 | JAN/FEB/MAR                   | 30 | 0  | 0  |
| APR/MAY/JUNE                | 1 | 0 | 0 | APR/MAY/JUNE                  | 25 | 0  | 0  |